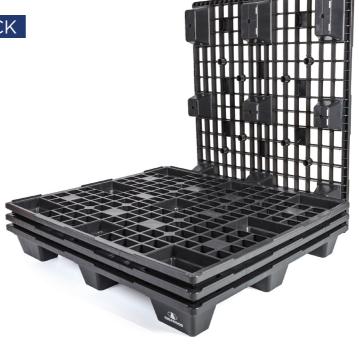

## 1200 X 1000 | 9 FEET | OPEN DECK

| TECHNICAL DATA |                      |                     |  |  |
|----------------|----------------------|---------------------|--|--|
| 区              | Measures (mm)        | 1200 x 1000 x 134   |  |  |
| •              | Weight (kg +/- 4%)   | 6,3                 |  |  |
|                | Material             | Recycled HDPE or PP |  |  |
|                | Static load* (kg)    | 1500                |  |  |
|                | Dynamic load** (kg)  | 850                 |  |  |
| 目              | Load in rack*** (kg) |                     |  |  |

| CHARACTERISTICS |                        |            |  |
|-----------------|------------------------|------------|--|
|                 | Standard color         | Black      |  |
|                 | Lip (mm)               | 6          |  |
|                 | Temperature range (°C) | -20 to +40 |  |