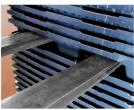

\*\*\* Dynamic load: Uniformly distributed load which the pallet can support when transported or manoeuvred on a conventional forklift or pallet truck, at a temperature of approximately 20°C.

\*\*\* Load in rack: Uniformly distributed load which the pallet can support when resting on the skids on its short side on a standard rack, at a temperature of approximately 20°C.