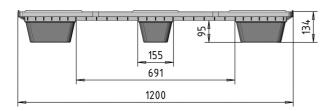

## 1200 X 1000 | 9 FEET | OPEN DECK

| TECHNICAL DATA |                      |                     |  |  |
|----------------|----------------------|---------------------|--|--|
| 区              | Measures (mm)        | 1200 x 1000 x 134   |  |  |
| •              | Weight (kg +/- 4%)   | 6,3                 |  |  |
|                | Material             | Recycled HDPE or PP |  |  |
|                | Static load* (kg)    | 1500                |  |  |
|                | Dynamic load** (kg)  | 850                 |  |  |
| 目              | Load in rack*** (kg) |                     |  |  |