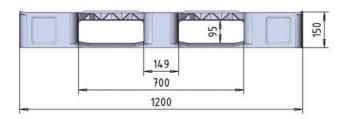

## 1200 X 800 | 2/3 RUNNERS | OPEN DECK

| TECHNICAL DATA |                      |                       |  |  |
|----------------|----------------------|-----------------------|--|--|
| k,             | Measures (mm)        | 1200 x 800 x 150      |  |  |
|                | Weight (kg +/- 3%)   | 2R > 12,1 / 3R > 13,1 |  |  |
|                | Material             | Recycled PP           |  |  |
|                | Static load* (kg)    | 4000                  |  |  |
|                | Dynamic load** (kg)  | 1500                  |  |  |
| 日              | Load in rack*** (kg) | 2R > 600 / 3R > 750   |  |  |