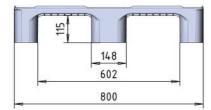

## 1200 X 800 | 2/3 RUNNERS | OPEN DECK

| TECHNICAL DATA |                      |                       |  |  |
|----------------|----------------------|-----------------------|--|--|
| k,             | Measures (mm)        | 1200 x 800 x 150      |  |  |
|                | Weight (kg +/- 3%)   | 2R > 12,1 / 3R > 13,1 |  |  |
|                | Material             | Recycled PP           |  |  |
|                | Static load* (kg)    | 4000                  |  |  |
|                | Dynamic load** (kg)  | 1500                  |  |  |
| 日              | Load in rack*** (kg) | 2R > 600 / 3R > 750   |  |  |